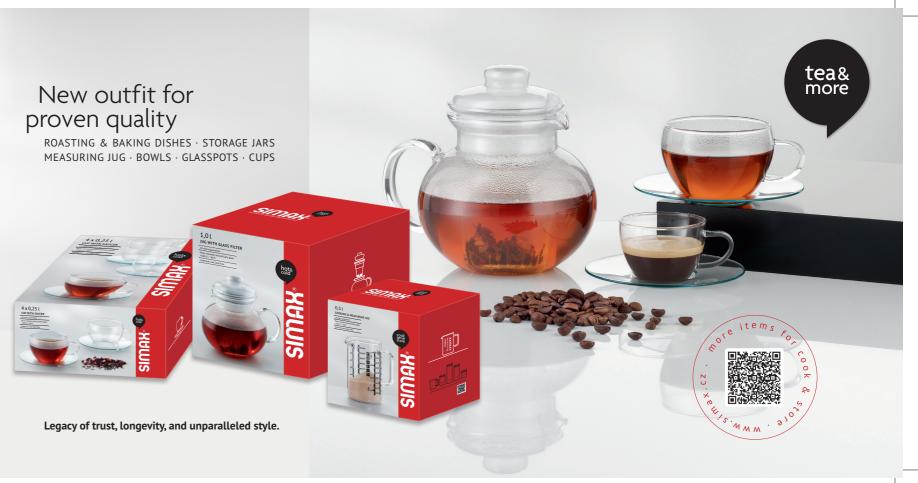

# cook serve& store The all-rounders from SIMAX®

## EMBRACE THE LEGACY EMBRACE THE FUTURE

SIMAX<sup>®</sup> blends tradition and modernity in **innovative packaging**.

Elevate your **kitchen experience** with SIMAX<sup>®</sup> new packaging, merging red and shades of white for contemporary allure and enduring glass quality.